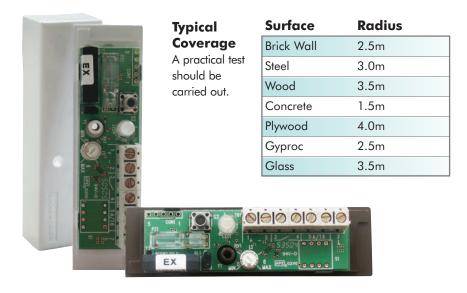

## **Application**

The Shockgard range is suitable for all types of installations from small domestics through to large commercial installations.

## Aesthetics

The small unobtrusive units are able to fit to all types of window/door frames or any other type of surface that requires protection. The Shockgard range is available in White or Brown.

YOUR PROFESSIONAL INSTALLER IS: