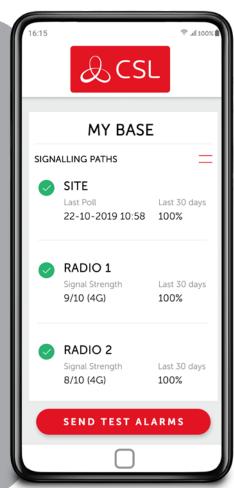

# CSL Live & My Base Access and manage your entire DualCom Pro signalling base Smart Reporting enabled as standard to reduce the 'noise' at the ARC created by single path failures Send test alarms from your device via the My Base App or CSL Live Portal Instant device registration with a scanable QR Code provided with every Pro device

## CONTROL & CONFIGURE WITH MY BASE

## Signal Strengths

View signal strengths and radio technology instantly to ensure your systems are working at an optimum level