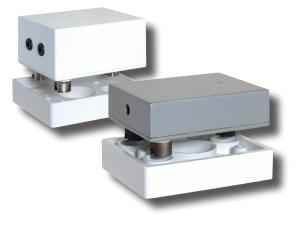

## **Product Overview**

Designed for the protection of safes.

Safe limpets incorporate multiple detection systems to provide comprehensive protection against attack.

#### **Features**

- Grade3 •
- Environmental class II .
- Vibration detection •
- Integral analyser •
- Thermal sensor •
- Proximity sensor •
- Magnetic Interference Detection •
- Supply failure detection •
- Complete with 'keep' for attachment to • safe
- 3 year warranty

## Part Numbers

| Part                     | Dimensions<br>(mm)  |
|--------------------------|---------------------|
| LIMPET-E20               | 120 H x 95 W x 52 D |
| LIMPET-KEEP              | 130 H x 105 W x 30D |
| Keyhole Aperture: 45mm ø |                     |