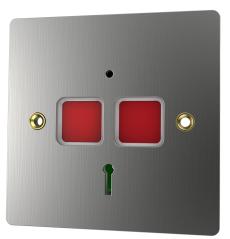

The original electronic Hold-Up Device is now available with a stainless steel flat plate. This is a flush fitting which allows the device be mounted in a standard UK gang box, thanks to its flat face and recessed buttons.

- 8 Terminals
- Double Push
- Flush Fitting
- Stainless Steel
- Fit into a single back box
- Key Resettable
- LED Indicator
- Self Latching
- Front Plate Size 85 x 85 x 1mm

| rev. a             | Product codes |                                     | Technical data      |                                          |
|--------------------|---------------|-------------------------------------|---------------------|------------------------------------------|
| 3-09/2020          | Code          | Description                         | Case Material       | ABS / Stainless Steel                    |
| 2020               | EPA/STD       | Electronic PA Standard              | Connections         | 8 PCB terminals                          |
| U U                | EPA/STD/SS    | Flush Electronic PA Stainless Steel | Dimensions mm       | 85mm x 85mm x 28mm (plate thickness 1mm) |
|                    |               |                                     | Operation           | Dual push button                         |
|                    |               |                                     | PA Output           | N/O or N/C                               |
|                    |               |                                     | Reset Method        | Кеу                                      |
|                    |               |                                     | Voltage             | 12v DC                                   |
|                    |               |                                     | Switch Current      | 45mA @ 12Vdc                             |
|                    |               |                                     | Tamper              | RFMS (Rear Tamper)                       |
|                    |               |                                     | Standards           | EN50131-1 Grade 3 & PD6662:2017          |
|                    |               |                                     | Environmental Class | Ш                                        |
| www.cqr.co.u       | uk            |                                     |                     |                                          |
| info@cqr.co.u      | uk            |                                     |                     |                                          |
| The states: +(0)15 | 1 606 1000    | Tech: +(0)151 606 6311              | 8                   |                                          |