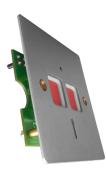

The original electronic Hold-Up Device is now available with a stainless steel flat plate. This is a flush fitting which allows the device be mounted in a standard UK gang box, thanks to its flat face and recessed buttons.

- 8 Terminals
- Double Push
- Flush Fitting
- Stainless Steel
- Fit into a single back box
- Key Resettable
- LED Indicator
- Self Latching
- Front Plate Size 85 x 85 x 1mm

| rev. a             | Product codes |                                     | Technical data      |                                          |
|--------------------|---------------|-------------------------------------|---------------------|------------------------------------------|
| 3-09/2020          | Code          | Description                         | Case Material       | ABS / Stainless Steel                    |
| 2020               | EPA/STD       | Electronic PA Standard              | Connections         | 8 PCB terminals                          |
| U U                | EPA/STD/SS    | Flush Electronic PA Stainless Steel | Dimensions mm       | 85mm x 85mm x 28mm (plate thickness 1mm) |
|                    |               |                                     | Operation           | Dual push button                         |
|                    |               |                                     | PA Output           | N/O or N/C                               |
|                    |               |                                     | Reset Method        | Кеу                                      |
|                    |               |                                     | Voltage             | 12v DC                                   |
|                    |               |                                     | Switch Current      | 45mA @ 12Vdc                             |
|                    |               |                                     | Tamper              | RFMS (Rear Tamper)                       |
|                    |               |                                     | Standards           | EN50131-1 Grade 3 & PD6662:2017          |
|                    |               |                                     | Environmental Class | Ш                                        |
| www.cqr.co.u       | uk            |                                     |                     |                                          |
| info@cqr.co.u      | uk            |                                     |                     |                                          |
| The states: +(0)15 | 1 606 1000    | Tech: +(0)151 606 6311              | 8                   |                                          |