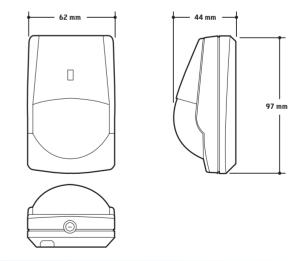

e focal length for each detection zone.

The RX Series also includes Optical Quad Technology, which uses taller detection zones divided into upper and lower areas. By detecting infrared energy changes in both areas and then coupling them, it provides extremely accurate detection even in very hostile environments.

- Patented Quad Zone Logic
- **Spherical Lens Design**
- Temperature Compensation
- Sealed Optics
- Selectable pulse count: 2 or 4
- 100% factory-tested for reliability

- RX-40QZ standard model with Quad Zone Logic
- RX-40PT RX-40QZ with Pet Tolerance
- RX-40QZ ID RX-40QZ with ID programmable control system



# **RX-40QZ/40PT**

### PASSIVE INFRARED DETECTORS



## ACCESSORIES

- FA-3: Wall and ceiling mounting bracket
- FL-60N: 18m long-range lens (pack of 5)

### DIMENSIONS



# **SPECIFICATIONS**