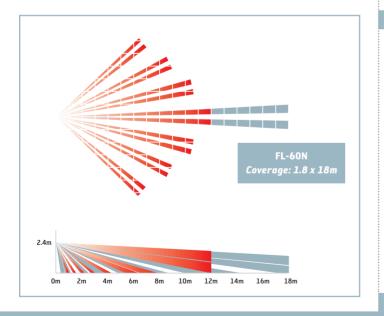

## ACCESSORIES

- FA-3: Wall and ceiling mounting bracket
- FL-60N: 18m long-range lens (pack of 5)