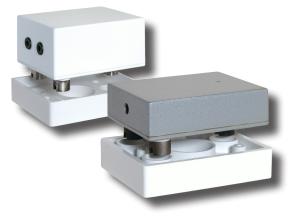

## **Product Overview**

Designed for the protection of safes.

Safe limpets incorporate multiple detection systems to provide comprehensive protection against attack.

#### Features

- Grade3
- Environmental class II
- Vibration detection
- Integral analyser
- Thermal sensor
- Proximity sensor
- Magnetic Interference Detection
- Supply failure detection
- Complete with 'keep' for attachment to safe
- 3 year warranty

## **Part Numbers**

| Part                     | Dimensions<br>(mm)  |
|--------------------------|---------------------|
| LIMPET-E20               | 120 H x 95 W x 52 D |
| LIMPET-KEEP              | 130 H x 105 W x 30D |
| Keyhole Aperture: 45mm ø |                     |